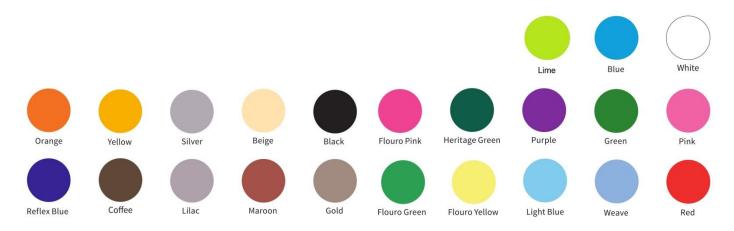

## The Colour Key System

Series Six offers three panel key heads which can be mixed & matched, with 23 colours to choose from: Beige, Black, Blue, Light Blue, Reflex Blue, Coffee, Gold, Green, Fluoro Green, Heritage Green, Lilac, Lime, Maroon, Orange, Pink, Fluoro Pink, Purple, Red, Silver, Weave, White, Yellow & Fluoro Yellow.

## Features:

- Locally manufactured, distributed and supported by the privately owned and operated Australian Lock Company
- Series Six comes with an indisputably strong 3mm thick, nickel silver key blank.
- The ergonomically shaped key head comes in 23 colours. The 3 panel design allows for an infinite possibility of colour combinations.
- The key afford sample space for the locksmith to identify coded keys & contact details.
- Numerous Series Six profiles are available for locksmiths to ensure secure restricted systems are available for selected customers.
- Series Six offers over 30 different cylinder & plug types to retrofit most applications.
- Series Six is an economical option for those seeking a restricted master key system.
- Customer security is assured, with replacement keys only available through authorised Series Six agents.