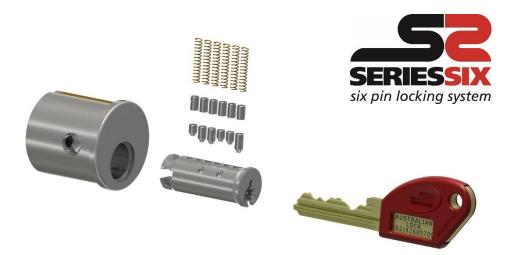

Australian Lock Company manufactures Series Six barrels & keys at our Unanderra manufacturing facility to ensure product integrity. The very latest key milling technology has been designed purpose built to ensure the customer can be guaranteed a high quality product.

## Features:

- Locally manufactured, distributed and supported by the privately owned and operated Australian Lock Company
- Series Six comes with an indisputably strong 3mm thick, nickel silver key blank.
- The ergonomically shaped key head comes in 23 colours. The 3 panel design allows for an infinite possibility of colour combinations.
- The key afford sample space for the locksmith to identify coded keys & contact details.
- Numerous Series Six profiles are available for locksmiths to ensure secure restricted systems are available for selected customers.
- Series Six offers over 30 different cylinder & plug types to retrofit most applications.
- Series Six is an economical option for those seeking a restricted master key system.
- Customer security is assured, with replacement keys only available through authorised Series Six agents.